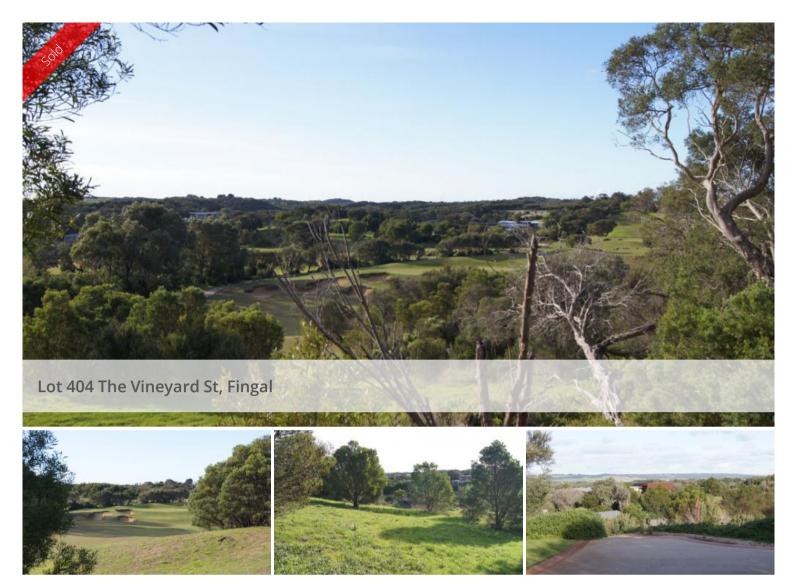

## Views and Privacy in Prime Position

Located in the heart of the magnificent Moonah Links Golf Resort, overlooking the 17th fairway of the Legends Course, is this north-facing vacant block of approx. 870 sqm of slightly elevated but flat land abutting a green wedge of ancient Moonah trees. Land in this particular cul-de-sac is considered to be in a prime and enviable position - not only because of the proximity to the clubhouse facilities but it is a private location with access to residents' tennis court and only a few houses in this 'tucked-away' cul-de-sac.

Set in a naturally beautiful environment surrounded by quality designer homes, with the facilities of this world-class resort including 2 championship golf courses at your doorstep and the ocean and bay beaches only a few kilometres away, this is an idyllic site in which to live or holiday.