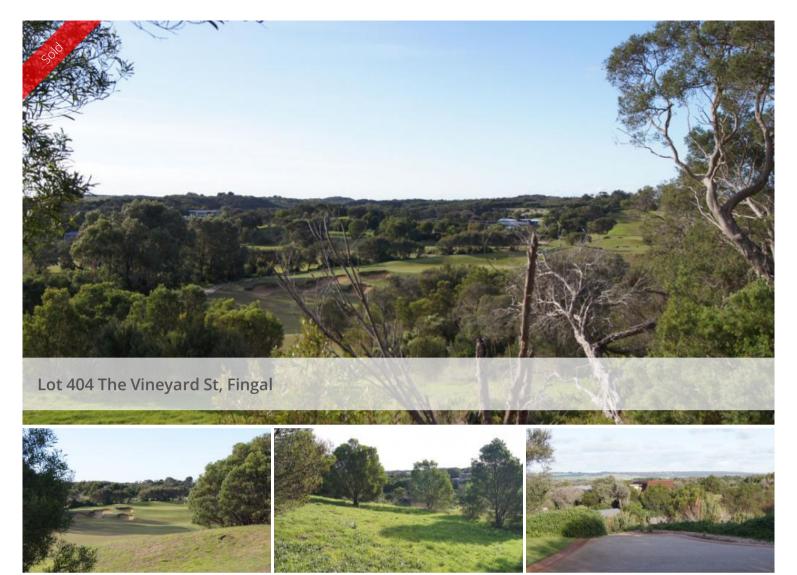

## Your Own Hideaway

Located in the heart of the magnificent Moonah Links Golf Resort, overlooking the 17th fairway of the Legends Course, is this north-facing vacant block of approx. 870 sqm of slightly elevated but flat land abutting a green wedge of ancient Moonah trees. Land in this particular cul-de-sac is considered to be in a prime and enviable position - not only because of the proximity to the clubhouse facilities but it is a private location with access to residents' tennis court and only a few houses in this 'tucked-away' cul-de-sac.

Set in a naturally beautiful environment surrounded by quality designer homes, with the facilities of this world-class resort including 2 championship golf courses at your doorstep and the ocean and bay beaches only a few kilometres away, this is an idyllic site in which to live or holiday.