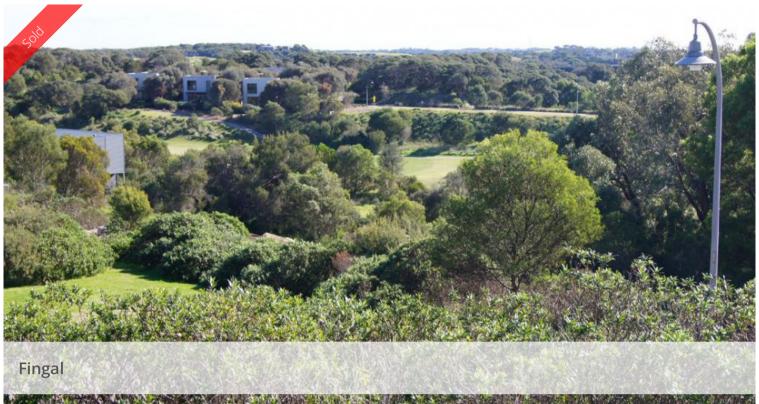

## Panoramic District Views

Vacant Land

Amazing position with views over the 6th fairway and 16th green of the Legends Course. A large, level and elevated block with a large building envelop, surrounded by quality homes and within walking distance to the club house and recreational facilities. Land size approx. 825 sq m. Approx.Dimensions: w18m;d50m. Centrally located with wineries and local tourist attraction only a short drive away; shopping centres and beaches approx 4 km and Sorrento just a 10 minute drive away.