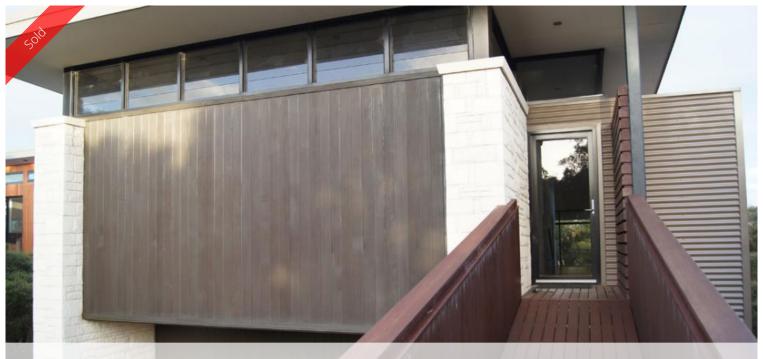

## Your Treehouse

This 4 bedroom home is of generous proportions and built to maximise natural light. The main entrance to the house is located on the first floor, reached via a 'bridge''. At this entry level is the spacious main bedroom with walk-in-robe and ensuite; 2nd bedroom, bathroom/powder room; expansive open-plan living/kitchen/dining area overlooking the tree tops to the golf course and opening onto a large wrap-around entertainment deck.

Downstairs at ground level sits 2 more double bedrooms with ensuites, second living area; and powder room. the use of timber contrasted with stone in the exterior and interior enhances the design features.