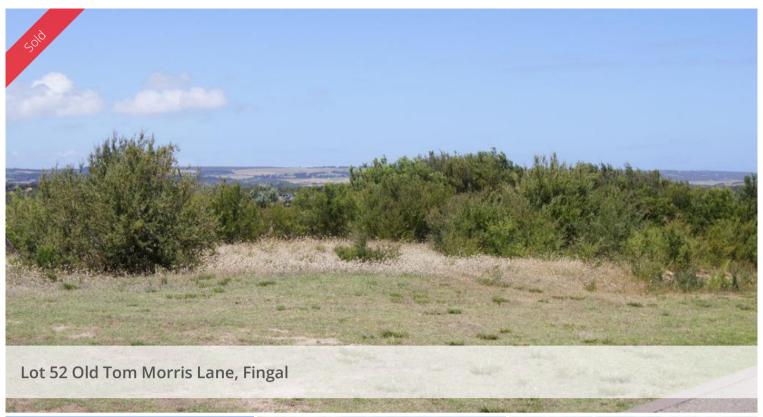

## Outstanding Large Block with Expansive Views

Look out in one direction across the Open Championship Course at Moonah Links, the nearby vineyard to the country-side from Arthurs Seat to Cape Schanck lighthouse. In the other direction, one can enjoy rural views to the sand dunes. Imagine your home or retreat on this magnificent block in a world-class golf resort and so near to other tourist attractions, bay beaches and ocean surf. 1217 sqm of elevated land.