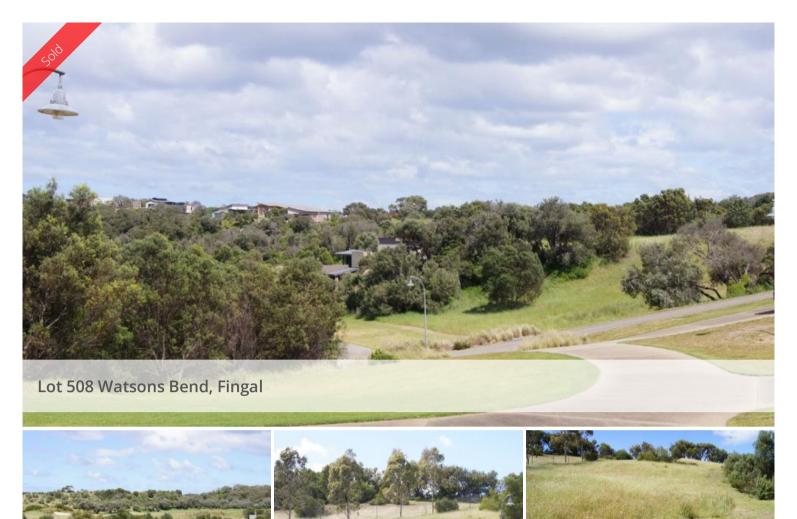

Amazing price on Moonah Links - looking north, an ideal small building block for those wanting to construct a quality dwelling that is easily maintained and in a superb location within a beautiful natural environment. Land size: approx. 369sqm.; set in a secure,well-managed, residential area in a world-class golf resort.

Tranquility at the end of the road, surrounded by quality homes and green space of the magnificent Moonah Links Golf Resort. Access facilities including: 2 championship courses; restaurant, bar; golf pro shop - all within 1 hour of Melbourne CBD.