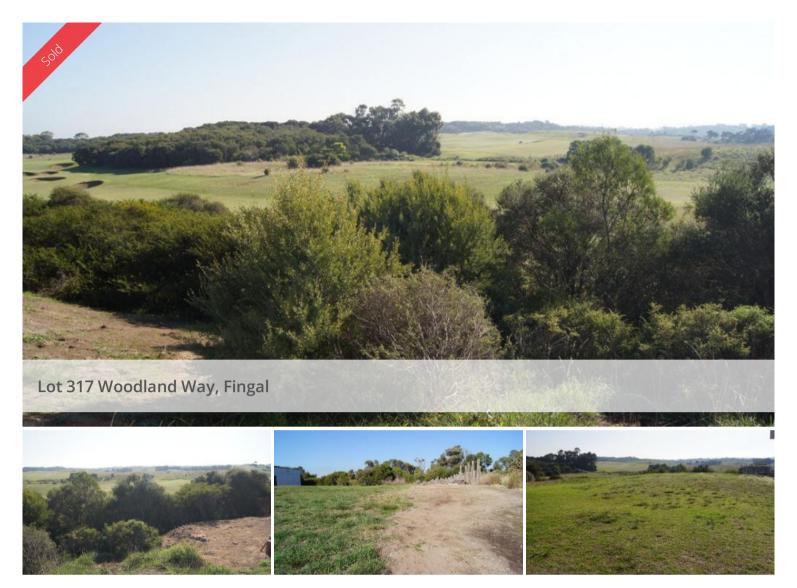

Slightly elevated, Level Block with Northerly...

This block is one of the best positions to build a home on Moonah Links. One does not have to be a golfer to enjoy this environment, however, situated in the heart of this world-class golf resort, between the Open Course and the Legends Course and being slightly elevated, with a northerly aspect and views across the 2nd fairway of the Open Course add to the desirability.

Located in a tranquil, residential domain of Moonah Links and within walking distance of the Resort facilities, including 2 championship golf courses, restaurant, bar, golf pro shop and exercise room, is this 906 sq m level, vacant building block. Slightly elevated, the northerly aspect and views across the 2nd fairway of the Open Course make it a very desirable location to build your dream home. The block is surrounded by quality designer homes within this tree-lined street, known for its' stands of fabulous old Moonah trees.