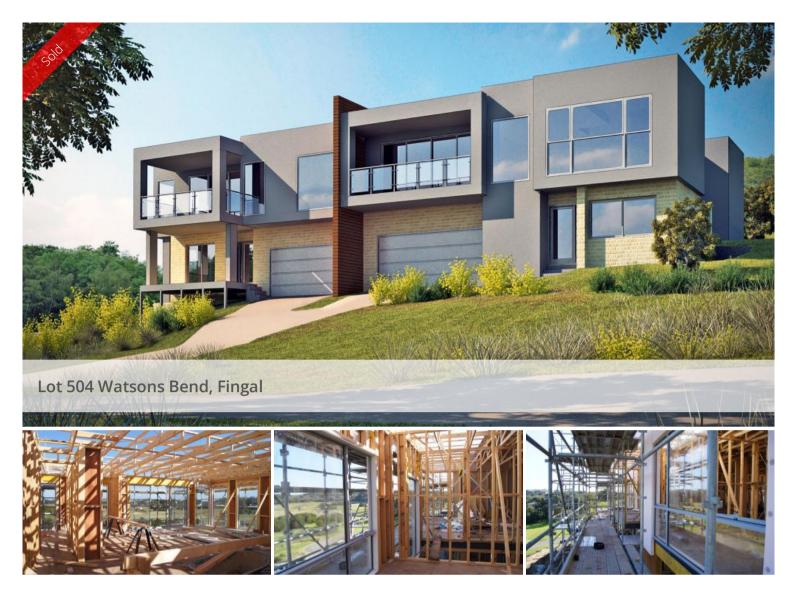

## New townhouse nearing completion on Moonah Links

Only one remaining. Architect designed resort living in a spacious town house for under \$600,000. Construction is nearing completion on this stylish town house set in a tranquil court overlooking the 6th, 7th and 8th fairways on the Legends Course of Moonah Links.

One sold of the two. Each plan varies, being individually designed for their location and orientation. Offering:

\*Open plan, elegantly appointed living, dining, kitchen with quality fixtures and fittings throughout

\*Three bedrooms, master with luxurious ensuite

\*Ducted air-conditioning, gas log fires

\*Timber floors and double glazed windows

- \*Gourmet kitchen with European appliances
- \*Downstairs; study, double garage and golf cart storage space
- \*Landscaped, easy-care gardens
- \*Set in secure, well-managed gated residential zone

Stroll to resort facilities including: 2 championship golf courses, restaurant, bar, golf pro shop and gym. Just 1 hour from Melbourne CBD, 15 minutes to Sorrento and 4km to Bay beaches and shopping centres.