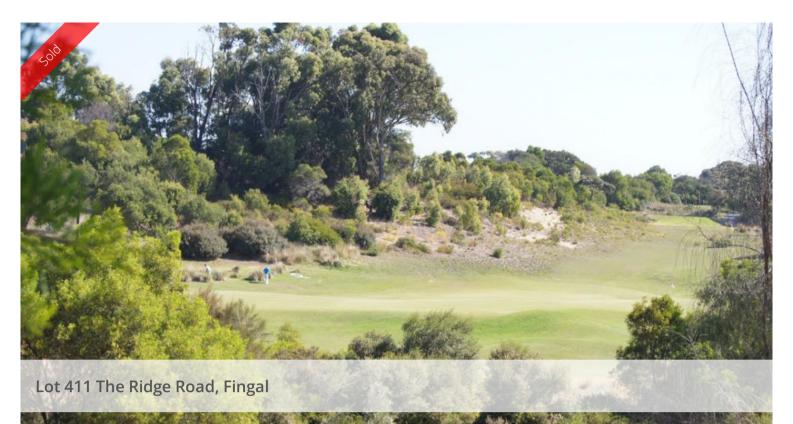

Vacant building block in super location with...

Overlooking the 16th fairway of the Legends Course at Moonah Links, this block comes with plans and possibilities for your build. The end result for you is a residence in a naturally beautiful environment that will enhance your quality of life.

The setting is superb, with uninterrupted views of green space, surrounded by designer homes and within walking distance of the resort's facilities: 2 championship golf courses; gym; restaurant clubhouse; bar; tennis court and barbeque area for residents of the street.

Just one hour from Melbourne's CBD, 15 minutes to Sorrento and only 4 kilometres to shopping centres and beaches.

Land area: 621 sqm approx. All services are underground.

The above information provided has been furnished to us by the vendor/s. We have not verified whether or not that information is accurate and do not have any belief in one way or the other in its accuracy. We do not accept any responsibility to any person for its accuracy and do no more than pass it on. All interested parties should make and rely upon their own inquiries in order to determine whether or not this information is in fact accurate.