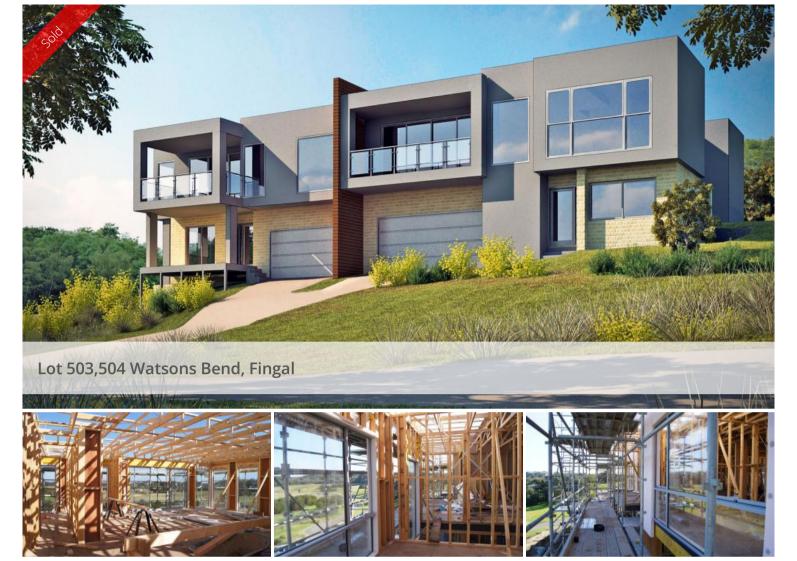

## Construction has begun on 2 new townhouses with...

Architect designed resort living in a spacious town house for under \$600,000. 2 stylish town houses from which to choose in this tranquil court overlooking the 6th, 7th and 8th fairways on the Legends Course of Moonah Links. Here is a wonderful opportunity for buyers to make considerable savings on stamp duty before construction begins as well as having input into finishing touches.

Each plan varies, being individually designed for their location and orientation. Each offering:

- \*Open plan, elegantly appointed living, dining, kitchen with quality fixtures and fittings throughout
- \*Three bedrooms, master with luxurious ensuite
- \*Ducted air-conditioning, gas log fires
- \*Timber floors and double glazed windows
- \*Gourmet kitchen with European appliances
- \*Downstairs; study, double garage and golf cart storage space
- \*Landscaped, easy-care gardens
- \*Set in secure, well-managed gated residential zone

Stroll to resort facilities including: 2 championship golf courses, restaurant, bar, golf pro shop and gym. Just 1 hour from Melbourne CBD, 15 minutes to Sorrento and 4km to Bay beaches and shopping centres.