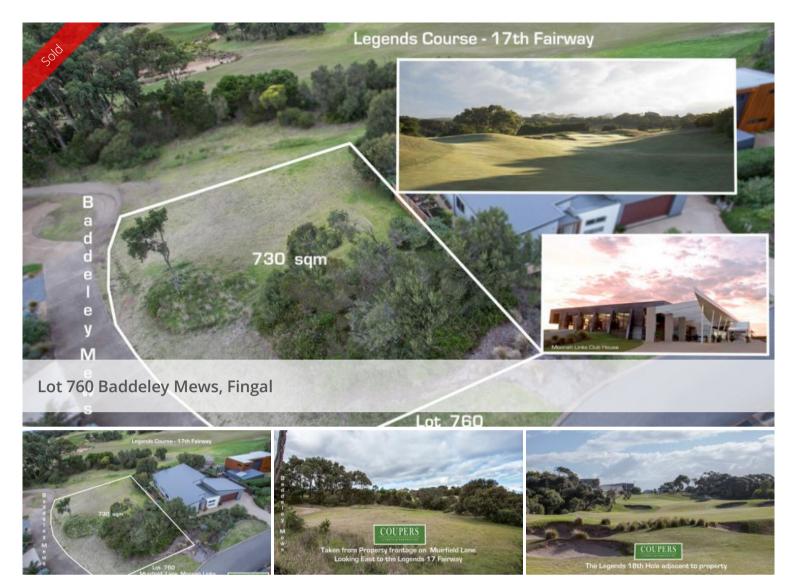

## Enviable Position: North-facing, Level, Corner...

Looking for a quality lifestyle in a naturally beautiful setting? Phone to view any day between 9am and 6pm.

Here you will find a great block of land upon which to build a home to suit your needs. This corner block with 2 entrances is approximately 762sqm in size in quiet cul de sac between the 17th and 18th fairway of the Legends Course. Tranquil location, north facing and surrounded by designer homes. One of the few remaining level blocks on Moonah Links.

Stroll to the clubhouse and enjoy all the facilities this world-class resort has to offer including: 2 championship golf courses, restaurant, bar, golf pro shop and gym. Just one hour from Melbourne CBD and centrally located on the southern Mornington Peninsula.