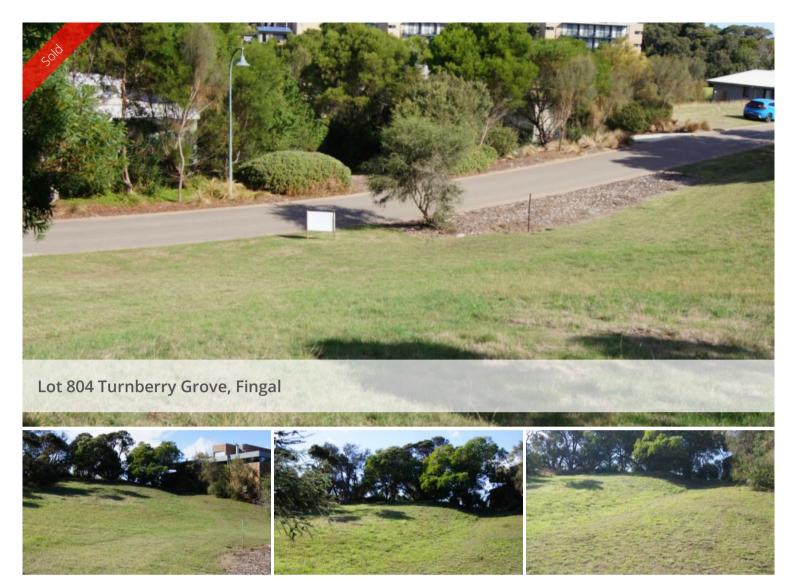

## Price Reduced! Vacant block with views

Looking for a vacant block with views, in a tranquil setting in a naturally beautiful environment?

This is it. Walk out to the first tee on the Legends Course of Moonah Links and look out across the first and eighteenth fairways. This vacant, slightly elevated block of 520 sqm approximately is in the midst of green space on this world-class resort with recreational facilities, 2 championship golf courses, restaurant, bar and gym at your front door.

□ 520 m2

Price SOLD for \$210,000
Property Type Residential

Property ID 185 Land Area 520 m2