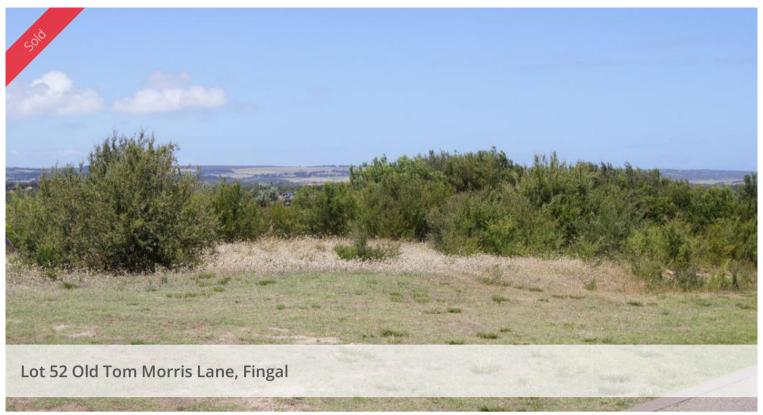

## Large block with expansive views

Look out in one direction across the Open Championship Course at Moonah Links, the nearby vineyard to the country-side from Arthurs Seat to Cape Schanck lighthouse. In the other direction, one can enjoy rural views to the sand dunes. Imagine your home or retreat on this magnificent block in a world-class golf resort and so near to other tourist attractions, bay beaches and ocean surf. 1217 sqm of elevated land.