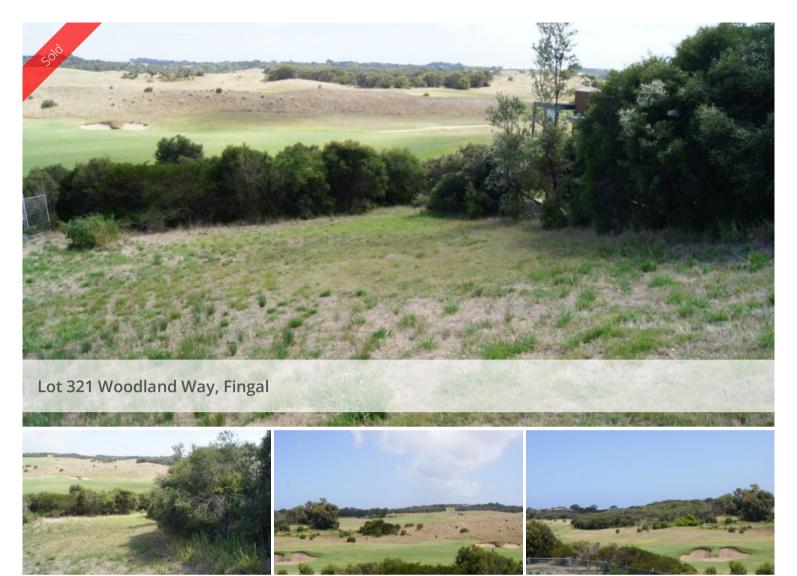

North -Facing Block Overlooking the Open Course...

Just listed.

North-facing block in enviable position overlooking the second fairway of the Open Championship Course of Moonah Links.

Land size 656 sqm. Walk to resort facilities: restaurant, bar, gym and golf pro shop. Set in the naturally beautiful environment of a world class golf resort, just one hour from Melbourne CBD, four kilometres to the Bay and ocean beaches; close the Hot Springs and just a few kilometers to shops and commercial centre of the southern Mornington Peninsula. In all, a great place to live.

□ 656 m2

Price SOLD
Property Type Residential
Property ID 200
Land Area 656 m2