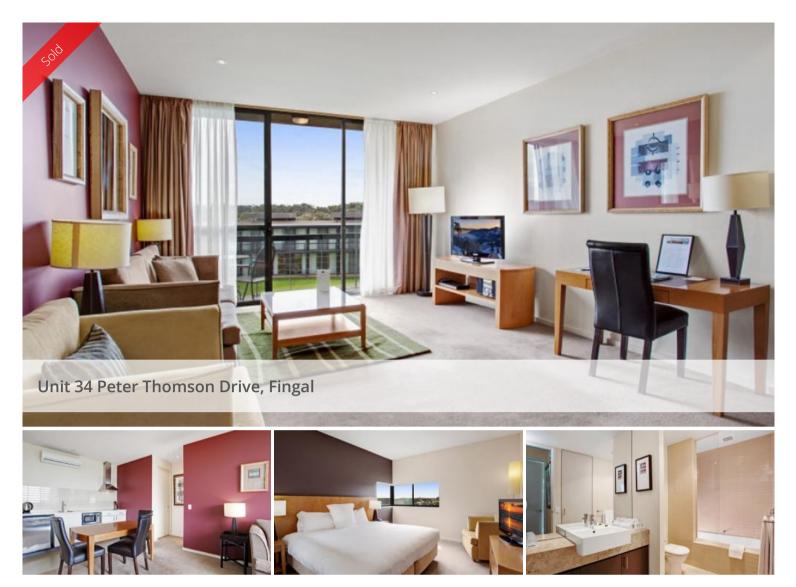

Moonah Links Corner Resort Apartment with...

On Moonah Links, a world-class golf resort, in a convenient corner setting of the complex, is this first floor, one bedroom apartment which overlooks the manicured large practice putting green, heated pool and gardens.

Tastefully furnished and self-contained for current four star accommodation the apartment comprises:

\*Open plan living, dining and kitchen area opening to a balcony. The fold-out couch is able to accommodate and extra person or two.

\*Spacious north-facing bedroom with king-sized bed and pleasant green views. \* Separate bathroom with laundry

Enjoy the well maintained recreational facilities at your doorstep including two championship golf courses, heated pool, practice putting green and adjacent recreational area with boules and volley ball.