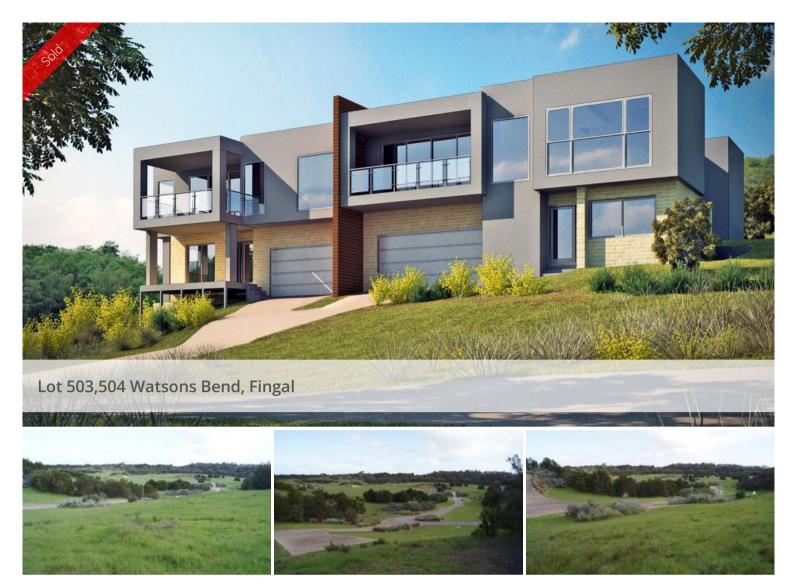

Construction has begun on 2 new townhouses with...

Architect designed resort living in a spacious town house for under \$600,000. 2 stylish town houses from which to choose in this tranquil court overlooking the 6th, 7th and 8th fairways on the Legends Course of Moonah Links. Here is a wonderful opportunity for buyers to make considerable savings on stamp duty before construction begins as well as having input into finishing touches.

Each plan varies, being individually designed for their location and orientation. Each offering:

\*Open plan, elegantly appointed living, dining, kitchen with quality fixtures and fittings throughout

\*Three bedrooms, master with luxurious ensuite

\*Ducted air-conditioning, gas log fires

\*Timber floors and double glazed windows

\*Gourmet kitchen with European appliances

\*Downstairs; study, double garage and golf cart storage space

\*Landscaped, easy-care gardens

\*Set in secure, well-managed gated residential zone

Stroll to resort facilities including: 2 championship golf courses, restaurant, bar, golf pro shop and gym. Just 1 hour from Melbourne CBD, 15 minutes to Sorrento and 4km to Bay beaches and shopping centres.

## 🔚 3 🔊 2 😭 2 🗔 350 m2

| Price         | SOLD for \$600,000 |
|---------------|--------------------|
| Property Type | Residential        |
| Property ID   | 206                |
| Land Area     | 350 m2             |