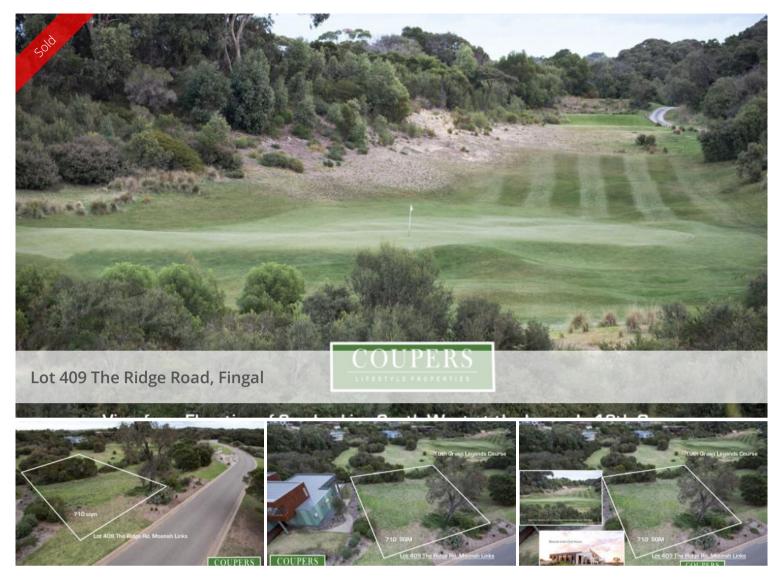

Spectacular setting overlooking magnificent...

This vacant block is in a sought-after area on the Moonah Links estate. Approximately 710 sq m, the block enjoys a superb view overlooking the 16th green on the Legends Course and the surrounding green space.

The block is one that is easy to build upon, with all services underground and in a pristine, well-managed, gated residential area.

This magnificent building site is surrounded by superb contemporary homes, established trees and in a gated residential area on Moonah Links, a world-class golf resort. From here one can stroll to the Resort facilities including 2 championship golf courses, restaurant, bar, golf pro shop and gym and tennis court and barbeque complex for residents of this street.