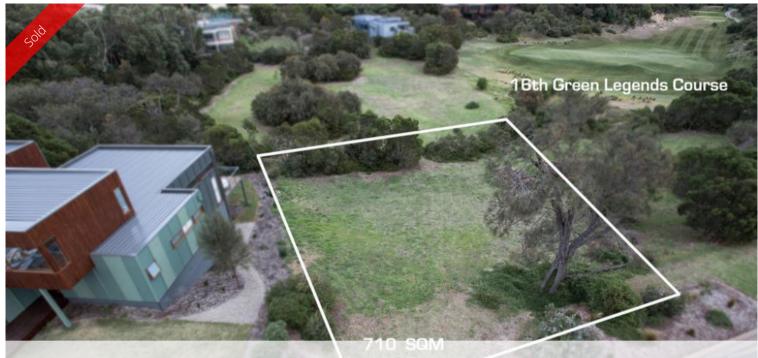

Lot 409 The Ridge Road, Fingal

Lot 409 The Ridge Rd, Moonah Links

Spectacular setting overlooking magnificent...

Just listed, this vacant block is in a sought-after area on the Moonah Links estate. Approximately 710 sq m, the block enjoys a superb view overlooking the 16th green on the Legends Course and the surrounding green space.

The block is easy to build upon, with all services underground and in a pristine, wellmanaged, gated residential area.

This magnificent building site is surrounded by superb contemporary homes, established trees and in a gated residential area on Moonah Links, a world-class golf resort. From here one can stroll to the Resort's facilities including 2 championship golf courses, restaurant, bar, golf pro shop and gym and residents tennis court and barbeque complex.

🛏 1 🔊 1 🗔 710 m2

| Price         | SOLD for \$260,000 |
|---------------|--------------------|
| Property Type | Residential        |
| Property ID   | 211                |
| Land Area     | 710 m2             |