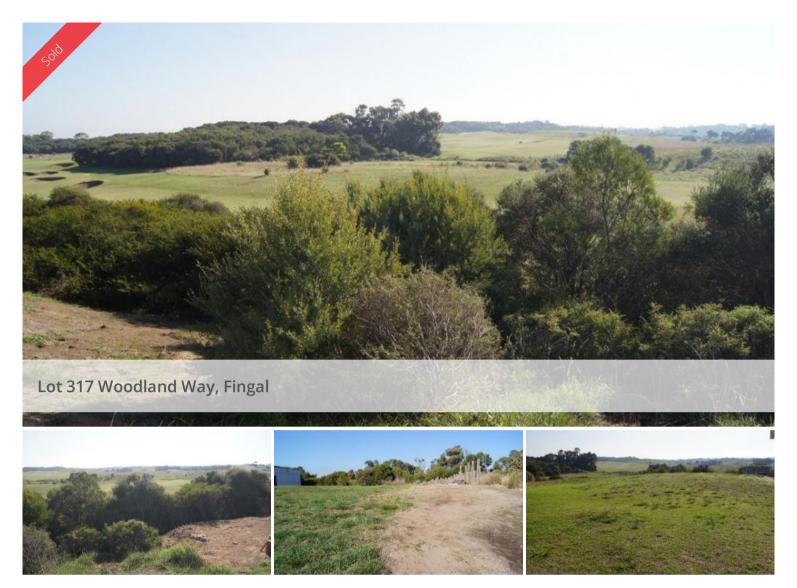

## Slightly elevated, Level Block with Northerly...

This block is one of the best positions to build a home on Moonah Links. One does not have to be a golfer to enjoy this environment, however, situated in the heart of this world-class golf resort, between the Open Course and the Legends Course and being slightly elevated, with a northerly aspect and views across the 2nd fairway of the Open Course add to the desirability.

Located in a tranquil, residential domain of Moonah Links and within walking distance of the Resort facilities, including 2 championship golf courses, restaurant, bar, golf pro shop and exercise room, is this 906 sq m level, vacant building block. Slightly elevated, the northerly aspect and views across the 2nd fairway of the Open Course make it a very desirable location to build your dream home. The block is surrounded by quality designer homes within this tree-lined street, known for its' stands of fabulous old Moonah trees. A few minutes from shopping centres, beaches, wineries and approximately one hour from Melbourne CBD, enjoy living in this spectacular natural environment.