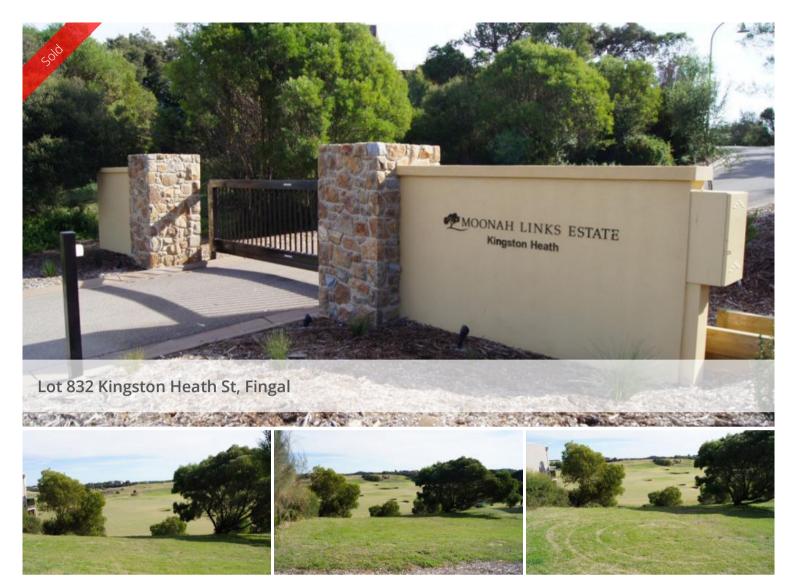

## North-facing Building Block with Views

Set within a gated residential area of Moonah Links Resort and just a stroll away from the Resort's facilities, here is where one can enjoy a quality lifestyle in a tranquil setting.

This building block is within a well maintained, gated court comprising only 6 blocks and is surrounded by designer homes. Design a home to enjoy the sunsets, views and naturally beautiful environment. The block overlooks the 9th green of the Open Course on Moonah Links.

Just one hour from Melbourne's CBD and a short drive to local attractions including wineries, beaches, restaurants and shopping. With the resort's facilities at your doorstep, this is the closest residential area to the clubhouse. Facilities include: restaurant, bar, golf pro shop, gym and two championship golf courses.