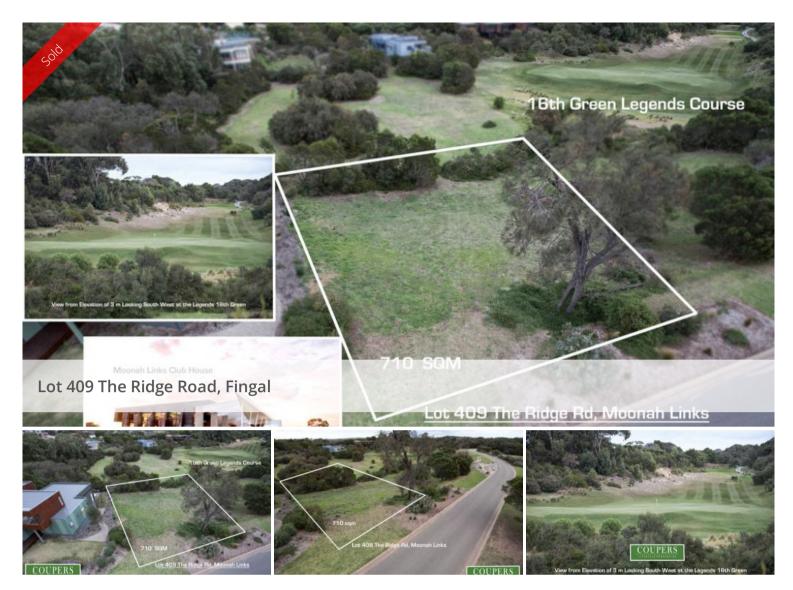

Spectacular setting overlooking magnificent...

This vacant block is in a sought-after area on the Moonah Links estate. Approximately 710 sq m, the block enjoys a superb view overlooking the 16th green on the Legends Course and the surrounding green space.

The block is easy to build upon, with all services underground and in a pristine, wellmanaged, gated residential area.

This magnificent building site is surrounded by superb contemporary homes, established trees and in a gated residential area on Moonah Links, a world-class golf resort. From here one can stroll to the Resort's facilities including 2 championship golf courses, restaurant, bar, golf pro shop and gym and residents tennis court and barbeque complex.

## 🛏 1 🔊 1 🗔 710 m2

| Price         | SOLD for \$260,000 |
|---------------|--------------------|
| Property Type | Residential        |
| Property ID   | 215                |
| Land Area     | 710 m2             |