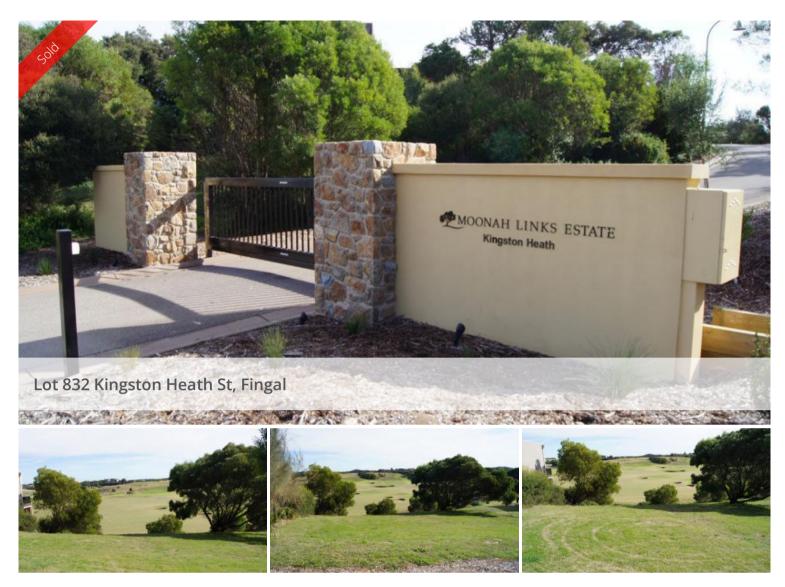

## North-facing Building Block with Views

Set within a gated residential area of Moonah Links Resort and just a stroll away from the Resort's facilities, here is where one can enjoy a quality lifestyle in a tranquil setting.

This building block is within a well maintained, gated court comprising only 6 blocks and is surrounded by designer homes. Design a home to enjoy the sunsets, views and naturally beautiful environment. The block overlooks the 9th green of the Open Course on Moonah Links.

Just one hour from Melbourne's CBD and a short drive to local attractions including wineries, beaches, restaurants and shopping. With the resort's facilities at your doorstep, this is the closest residential area to the clubhouse. Facilities include: restaurant, bar, golf pro shop, gym and two championship golf courses.