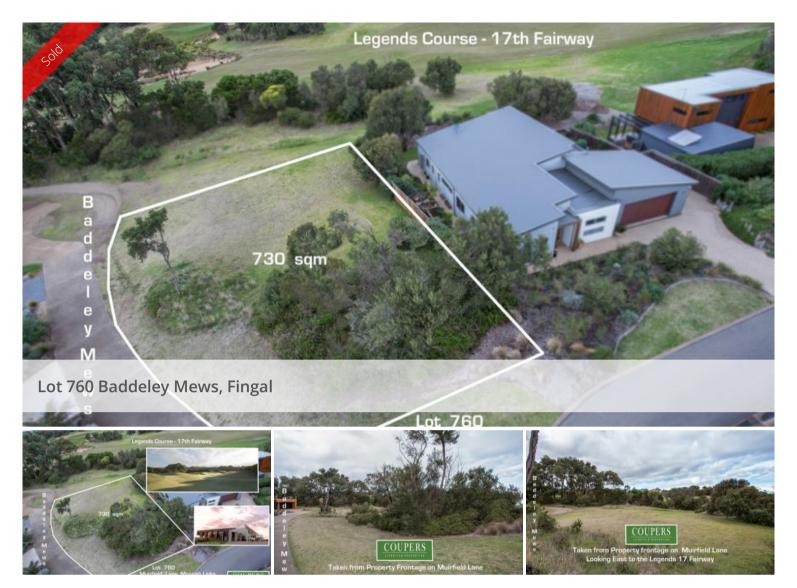

## Level, Corner Block, Sunny Position

One of the few remaining level blocks of approx. 762 sqm on Moonah Links. Close to clubhouse in quiet cul de sac and surrounded by quality designer homes. With the 17th and 18th fairways of the Legends Course wrapping around this block, it is a highly desirable north-facing location. The block is cleared and ready for your project.

## 1 № 1 🗀 762 m2

Price SOLD for \$255,000
Property Type Residential
Property ID 219
Land Area 762 m2

**Agent Details** 

John Couper - 0411 884 641