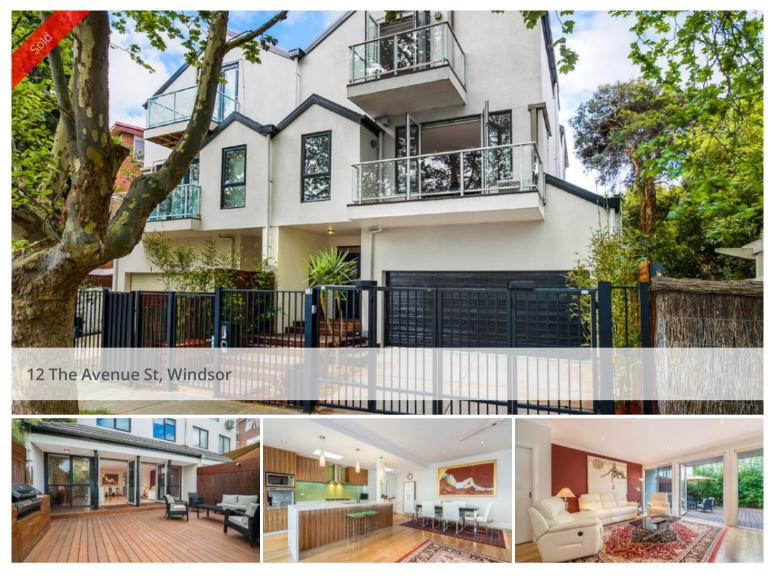

# Stunning Townhouse Ideal for City Living

Stunning, spacious, newly renovated townhouse in an enviable location. So close to parks, schools, shopping, public transport, the buzz of Chapel Street and Melbourne CBD, is this impressive, three storey townhouse on The Avenue- a sought-after, leafy living environment. Completely refurbished using the latest quality materials and sustainability ideas, the house has been substantially enlarged and opened up making interiors light and airy. This spacious residence with views of the leafy rear garden/courtyard, the lights of Melbourne and the Plane trees of The Avenue, offers 3 double bedrooms; 3 living areas; double garage with internal access; secure parking for a third car within remote controlled bi-fold steel gates and secure video screening at electronically operated front gate.

At entry level, the vendors have created an open-plan living/dining/kitchen area centred around a light-filled rear courtyard within built-in bbq. This magnificent indoor-outdoor space provides the suburban ideal of rooms extending onto terraces within this urban shell. The gourmet kitchen includes: integrated refrigerator and dishwasher; large gas cook top with wok burner and loads of storage. The double garage has provision for a second laundry. There is also a convenient powder room on this level. Additional parking for one extra vehicle is available on site.

The second level comprises: Second spacious living/cinema room opening to balcony; two bedrooms; spacious family bathroom/wet area with full size bath tub, shower and laundry.

The top level comprises: the third sunny living area and study/ fourth bedroom; master suite with viewing balcony, ensuite with full size bath and double shower and two walk-in robes.

Other features include: Tasmanian Oak flooring in living areas; hydronic heating; direct current ceiling fans; refrigerated air conditioning; all windows double glazed; high density insulation of floors, ceilings and walls; low energy lighting; continuous hot water with water saver preheat function; video intercom access panels on every