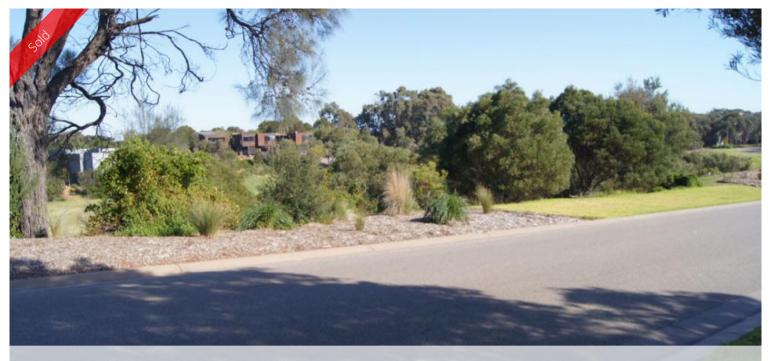

Lot 407 The Ridge Road, Fingal

## North-facing Block Looking Down 17th Fairway

A block with the lot! Great position; level; sun all day; north-facing; stroll to clubhouse. Approximately 670 sq m.

Great views along the 17th fairway of the Legends Course and surrounding greenscape. A wonderful location to build your dream house. Being the first block on the left as one enters the gated residential zone, all the world-class facilities are at your front door - 2 championship courses, restaurant, bar, golf pro shop and gym. Beaches, wineries and shopping are just a few minutes away. Call to view any day.