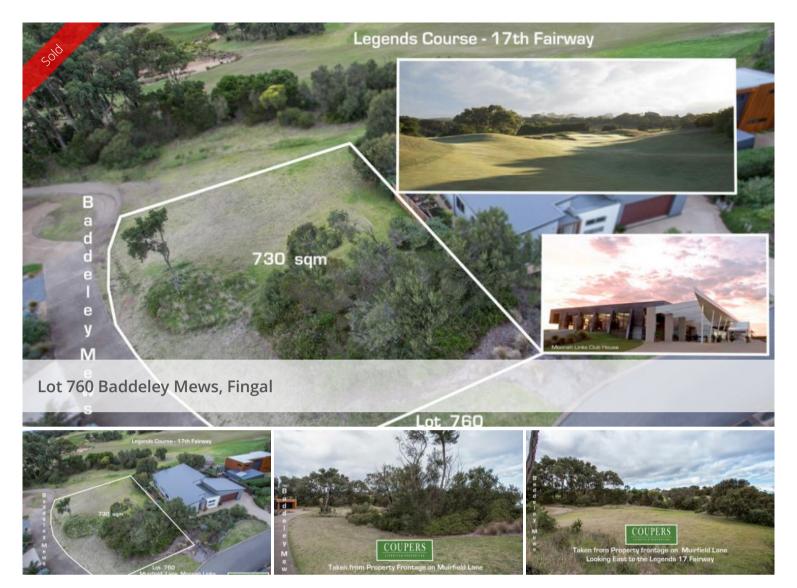

## North-facing, Level, Corner Building Block

Approximately 762sqm in size. Tranquil location, north facing and surrounded by designer homes. One of the few remaining level blocks on Moonah Links. Close to clubhouse in quiet cul de sac between the 17th and 18th fairway of the Legends Course.

## 1 № 1 🖸 762 m2

Price SOLD for \$255,000

Property Type Residential Property ID 236 Land Area 762 m2