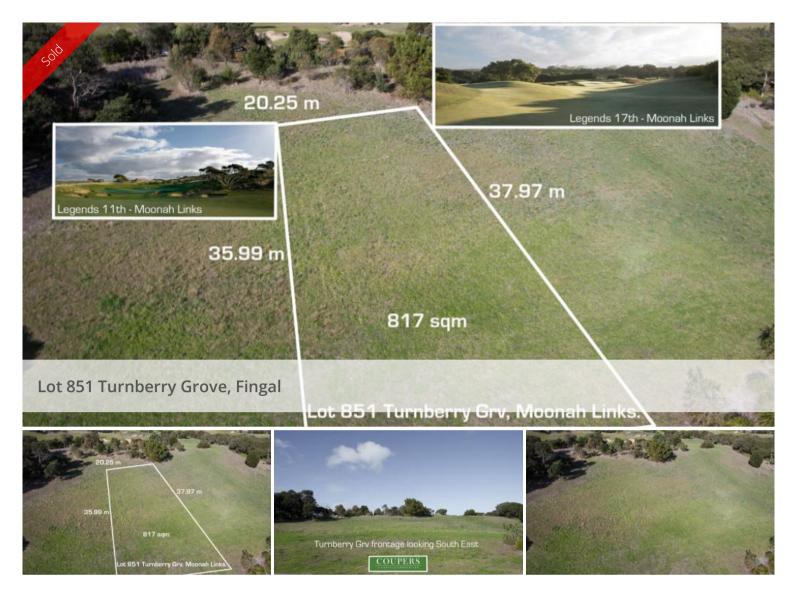

## Elevated building block with golf course and...

This north-facing, vacant building block of approximately 817 sqm. is in an enviable position - private with a slight elevation to gain extensive views of Moonah Links. Surrounded by quality homes in a tranquil setting.

□ 817 m2

Price SOLD for \$280,000
Property Type Residential

Property ID 240 Land Area 817 m2