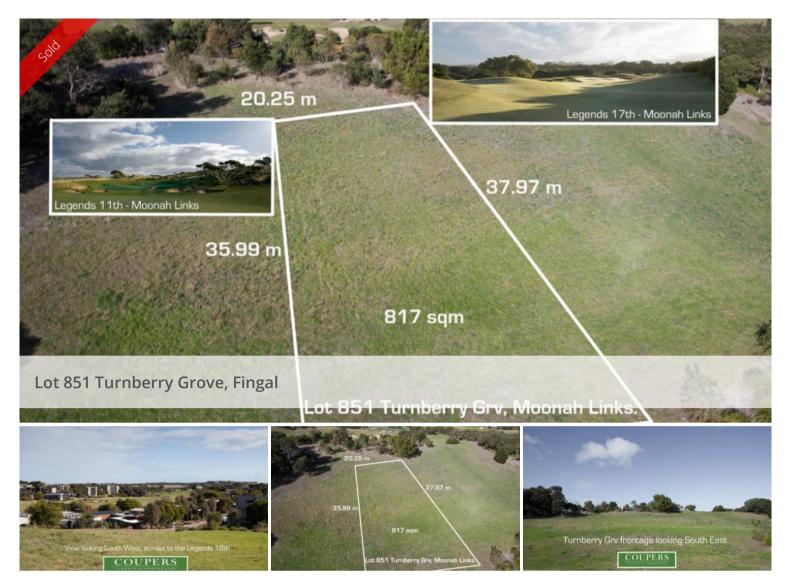

Elevated building block with golf and district...

This north-facing, vacant building block of approximately 817 sqm., is in an enviable, slightly elevated position with pleasant views all round on Moonah Links. The property is surrounded by designer homes and with green wedge of ancient moonah trees at the rear. All services are underground.