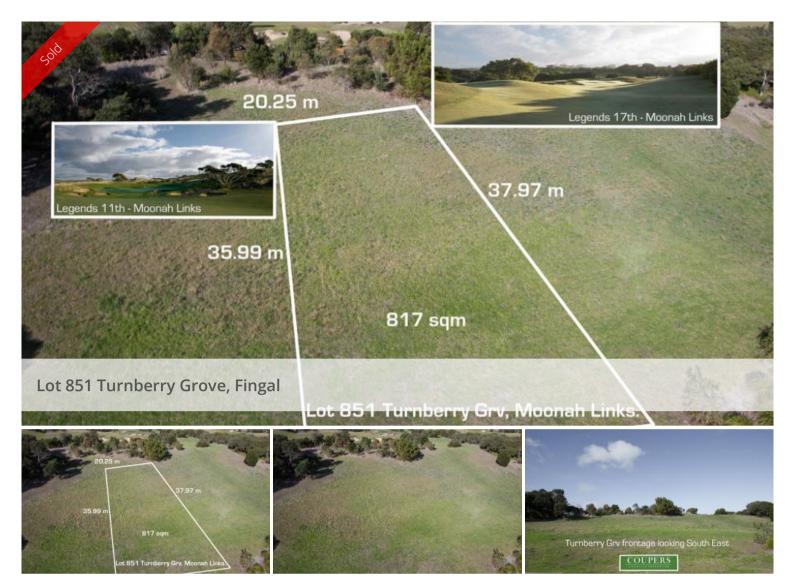

Elevated building block with golf and district...

This north-facing, vacant building block of approximately 817 sqm., is in an enviable, slightly elevated position with pleasant views all round on Moonah Links. The property is surrounded by designer homes and with green wedge of ancient moonah trees at the rear. All services are underground.

## 🛏 1 🔊 1 🗔 817 m2

| Price         | SOLD for \$275,000 |
|---------------|--------------------|
| Property Type | Residential        |
| Property ID   | 244                |
| Land Area     | 817 m2             |