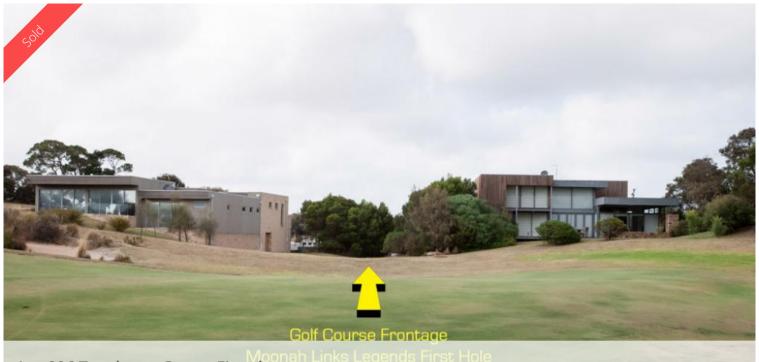

## Level, North-facing Block on Moonah Links

Looking over the first fairway on the Legends Course of Moonah Links is this flat building block surrounded by quality homes.

This level building block of 546 sq m is one of the few flat blocks left with a view on Moonah Links. The block is situated in a gated residential area and a short stroll to the clubhouse with bar, restaurant, gym and golf pro shop.

An ideal location for those looking for quiet living environment in a naturally beautiful setting, yet not far from local amenities.

Call to view this block any time.

The above information provided has been furnished to us by the vendor/s. We have not verified whether or not that information is accurate and do not have any belief in one way or the other in its accuracy. We do not accept any responsibility to any person for its accuracy and do no more than pass it on. All interested parties should make and rely upon their own inquiries in order to determine whether or not this information is in fact accurate