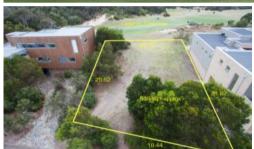

## Level, North-facing Block on Moonah Links

Looking over the first fairway on the Legends Course of Moonah Links is this flat building block surrounded by quality homes.

This level building block of 546 sq m is one of the few flat blocks left with a view on Moonah Links. The block is situated in a gated residential area and a short stroll to the clubhouse with bar, restaurant, gym and golf pro shop.

## 1 № 1 546 m2

Price SOLD for \$242,500

Property Type Residential Property ID 261 Land Area 546 m2