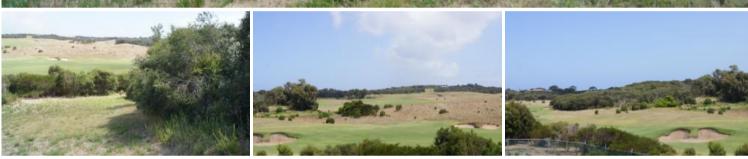

North -Facing Block Overlooking the Open Course...

Just listed.

North-facing block in enviable position overlooking the second fairway of the Open Championship Course of Moonah Links.

Land size 656 sqm. Walk to resort facilities: restaurant, bar, gym and golf pro shop. Set in the naturally beautiful environment of a world class golf resort, just one hour from Melbourne CBD, four kilometres to the Bay and ocean beaches; close the Hot Springs and just a few kilometers to shops and commercial centre of the southern Mornington Peninsula. In all, a great place to live.