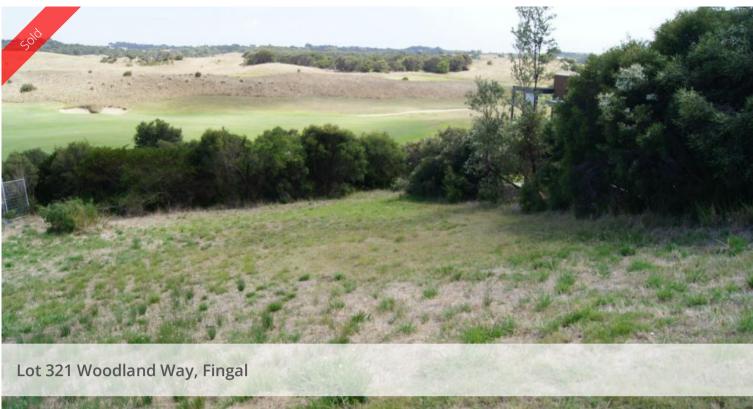

North -Facing Block Overlooking the Open Course...

Just listed.

North-facing block in enviable position overlooking the second fairway of the Open Championship Course of Moonah Links.

Land size 656 sqm. Walk to resort facilities: restaurant, bar, gym and golf pro shop. Set in the naturally beautiful environment of a world class golf resort, just one hour from Melbourne CBD, four kilometres to the Bay and ocean beaches; close the Hot Springs and just a few kilometers to shops and commercial centre of the southern Mornington Peninsula. In all, a great place to live.