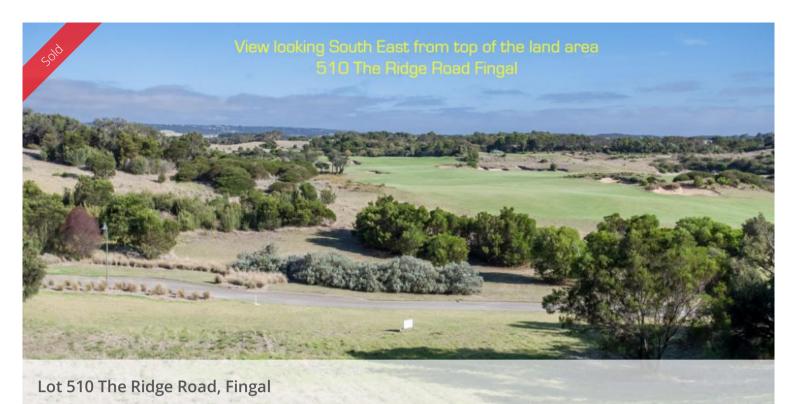

## Moonah Links Block with Views

In an amazing position looking towards St Andrews Beach and views over the sixth and eighth green and across the seventh and eighth fairway to the tenth green, one can hear the ocean roar.

Set in the naturally beautiful Moonah Links within a gated residential area is this 880 sq m, slightly elevated building block surrounded by designer homes. All services are underground.

Moonah Links is centrally located on the southern Mornington Peninsula being only 4 km to the Bay and ocean beaches and a few minutes to shopping area.