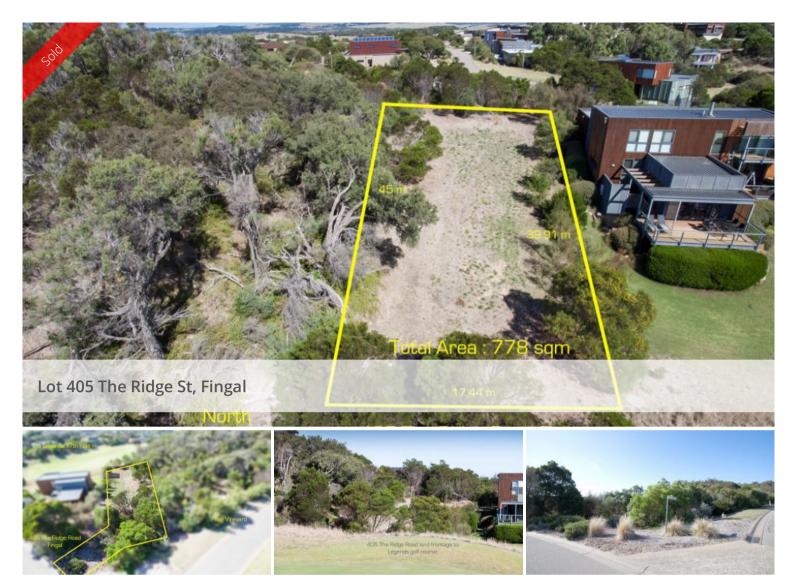

## Superb Location within Moonah Links

Just listed. The last block in this group of three uniquely positioned building blocks. Approximately 778 sqm.

This is a level, north-facing block in a leafy area of Moonah Links with views of the 17 th fairway.

This block is surrounded by quality designer homes in a well maintained, gated residential area and within walking distance of the clubhouse with restaurant, bar, gym and golf pro shop. Centrally located between the ocean beaches and Bay beaches. Shops just a few kilometers away.