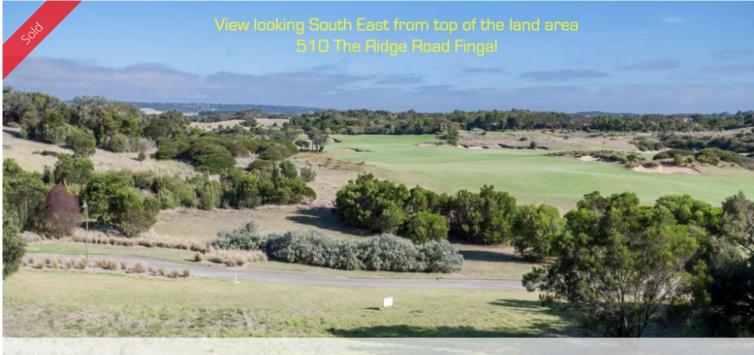

## Looking for a quality place to build?

In an amazing position looking towards St Andrews Beach and views over the sixth and eighth green and across the seventh and eighth fairway to the tenth green, one can hear the ocean roar.

Set in the naturally beautiful Moonah Links within a gated residential area is this 880 sq m, slightly elevated building block surrounded by designer homes. All services are underground.

Moonah Links is centrally located on the southern Mornington Peninsula being only 4 km to the Bay and ocean beaches and a few minutes to shopping area.