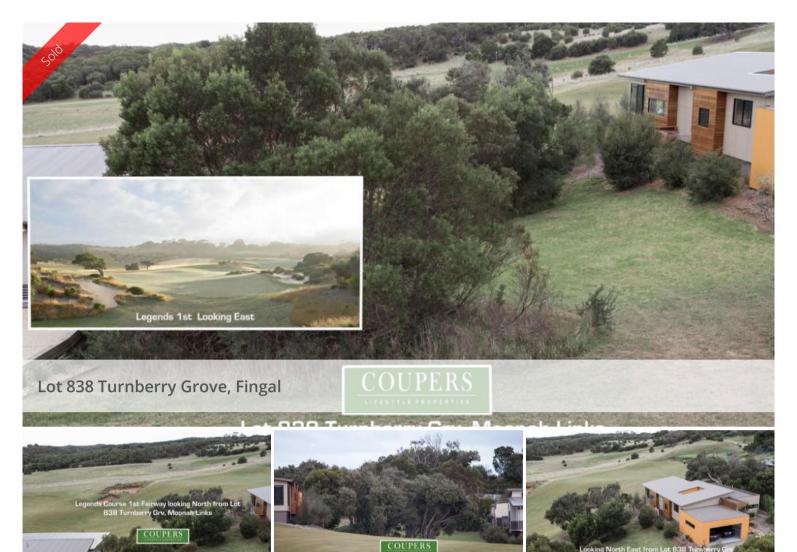

A tranquil location surrounded by quality new homes is this north-facing block overlooking adjacent rural land and the first fairway of the Legends Course on Moonah Links. Fronting the golf course and green wedge behind - a special location. All in the midst of the magnificent setting of a world-class resort and within walking distance to amenities including: restaurant, bar, pro shop, spa. One hour from Melbourne and just a few kilometres to Rosebud shopping centre and Sorrento.

Price SOLD for \$280,000
Property Type Residential
Property ID 282

Land Area 652 m2