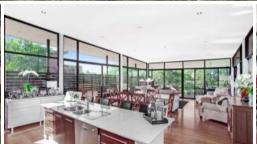

- \* Open plan living upstairs with gourmet kitchen with Miele appliances opens to large covered deck with views over the golf course
- \* Master bedroom suite with double walk-in-robe and ensuite and second bedroom/office; guest powder room/ bathroom
- \* Large rear deck for entertaining or relaxing