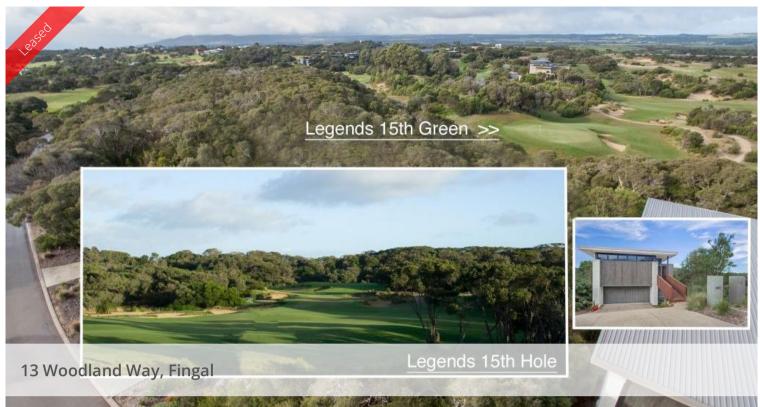

## Executive Living on Moonah Links

Immaculate modern, spacious, two level home with 4 bedrooms and 4 bathrooms. Set in a naturally beautiful environment with views over the course, in a secure, gated residential zone and surrounded by designer homes. Walk to recreational facilities including 2 golf courses, restaurant and bar. Minutes from Bay and shopping centres. Available from November 2015. 12 months lease, unfurnished. Entry level: