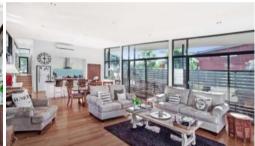

### Downstairs

- \* Second living area with kitchenette opening onto private covered terrace and leafy garden
- \* Two additional double bedrooms with ensuites;
- \* Guest powder room;
- \* Ducted air-conditioning and reverse cycle heating and cooling
- \* Freshly painted interior; polished timber floors and new carpeting in bedrooms
- \*Double garage with space for golf cart.