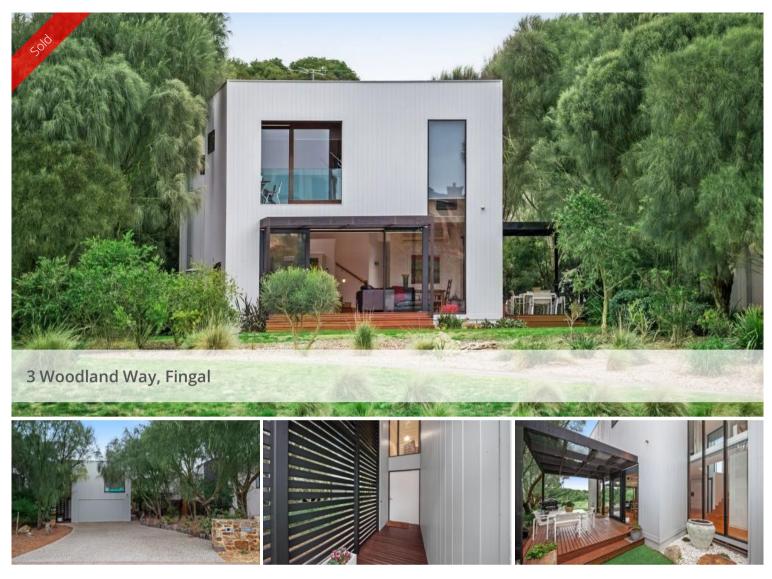

## Thoughtful architectural design on Moonah Links

Designed by architects, Jackson Clements Burrows, this two-storey, three bedroom home with steel frame and cedar clad is wedged between two championship golf courses. The design is ideal for the Moonah Links lifestyle - with generous and expansive use of glass and ideally-positioned sliding glass doors, panels and spectacular atrium to capture the light and enjoy the views of the natural surroundings.

Pass through the rear of the house, which contains the double garage, laundry, guest powder room to the front of the house where you will find the main living spaces overlooking the 16th green of The Legends Course. This living area containing the open-plan living / dining /kitchen extends onto the northerly deck and the easterly deck to the lawned terrace.

The second level is stylishly fitted out with quality, carpets, tiling, stone bench tops in the bathrooms and built-in cupboards. This level contains: the master bedroom with luxurious ensuite and opens onto a private, cedar- lined balcony which enables maximum glazing and outlook in this room without compromising privacy; walk across the glazed landing to the study/ second living area, 2 other double bedrooms and family bathroom. The design is outstanding for the location overlooking the 16th fairway of the Legends Course. It has achieved privacy for the interior and the exterior with a usable garden screened from neighbours and yet open and spacious. Walk to the clubhouse, restaurant, bar, golf pro shop and day spa. Floorplan coming soon