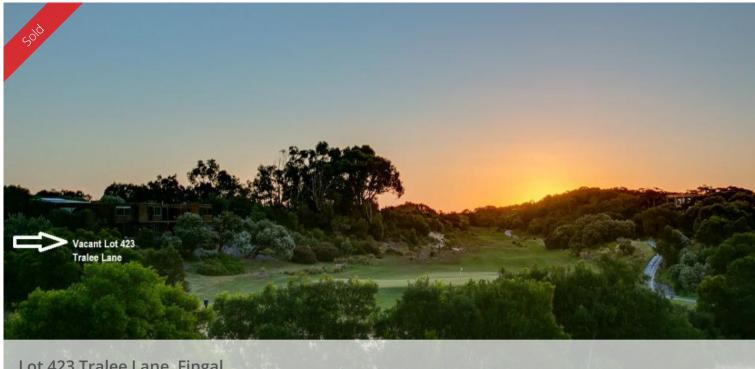

Lot 423 Tralee Lane, Fingal

## Magnificent Block in Sought-After Location

A magnificent, north-facing block overlooking the 16 fairway in an enviable, private location (Tralee Lane) with green space front and back. Land size 700 sqm.

Located within a gated residential zone on Moonah Links Golf Resort and within walk to the clubhouse, restaurant, bar and spa.

Beaches and shopping just a few kilometers away.

The above information provided has been furnished to us by the vendor/s. We have not verified whether or not that information is accurate and do not have any belief in one way or the other in its accuracy. We do not accept any responsibility to any person for its accuracy and do no more than pass it on. All interested parties should make and rely upon their own inquiries in order to determine whether or not this information is in fact accurate.