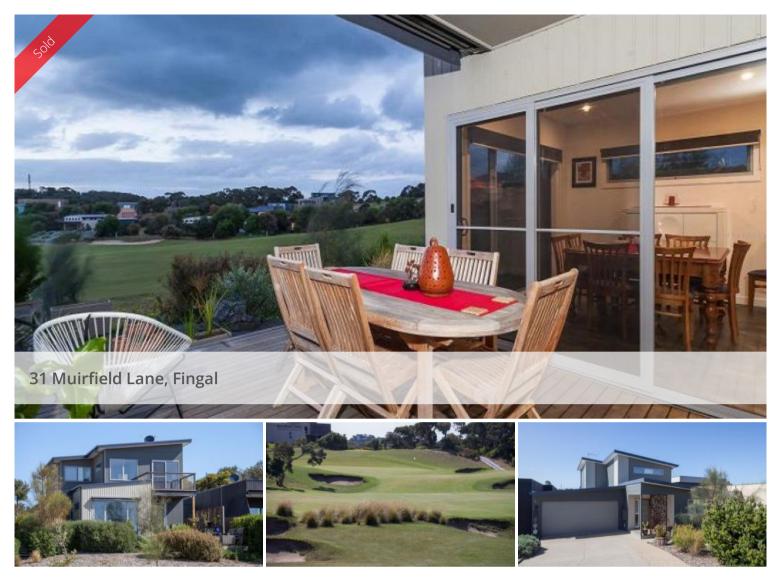

North-facing home overlooking the 18th fairway...

Expansive northern views of the 18th fairway of the Legends Course on Moonah Links, low maintenance and interiors featuring good separation, makes this an ideal home for any age group.

The villa/house is just a few years old and in immaculate condition. The Entry -level, contains all the daily living areas for those not wanting to climb stairs often: openplan living and dining areas which are focused on the golf course views and extend seamlessly to the northern deck and garden; a modern kitchen fitted with quality appliances and pantry; the master bedroom with ensuite and walk-in robe; study/office/4th bedroom; laundry and double garage with internal access.

The upper level with extensive views of the 18th fairway, comprises: second and third bedroom; second bathroom; second living area opening to balcony with views of the 18th fairway, putting green and clubhouse.

Located within walking distance of the clubhouse with restaurant, bar, golf pro shop, gym and day spa, this property offers a quality lifestyle in naturally beautiful surroundings.

Other features include: gas fireplace; reversed cycle air-conditioning; exterior awnings over deck; low maintenance garden.