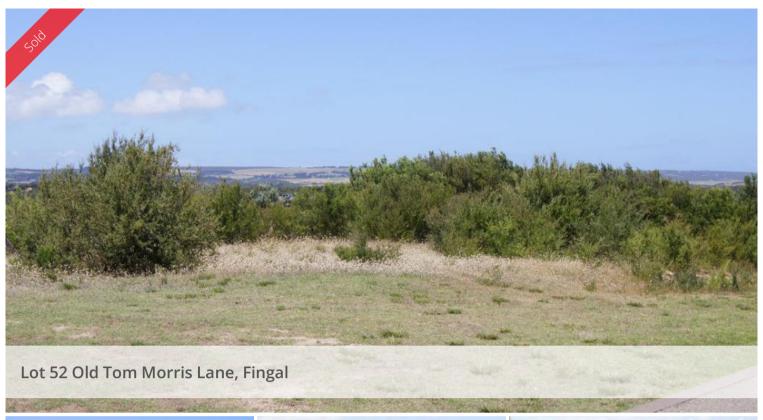

## READY FOR A GRAND DESIGN

Look out in one direction across the Open Championship Course at Moonah Links, the nearby vineyard to the country-side from Arthurs Seat to Cape Schanck lighthouse. In the other direction, one can enjoy rural views to the sand dunes. Imagine your home or retreat on this magnificent block in a world-class golf resort and so near to other tourist attractions, bay beaches and ocean surf. 1217 sqm of elevated land.