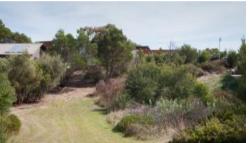

## North-facing block facing onto green space

Just come on the market, this superb, north-facing block fronts onto green space and the community tennis court and bbq area beyond.

Privately situated with established native trees and shrubbery, the land size is approximately 813 sqm. Centrally located within the gated, residential zone and close to the clubhouse, this block is surrounded by quality homes in this well-managed, naturally beautiful environment. This block will sell quickly as it is now one of few for sale on Moonah Links.