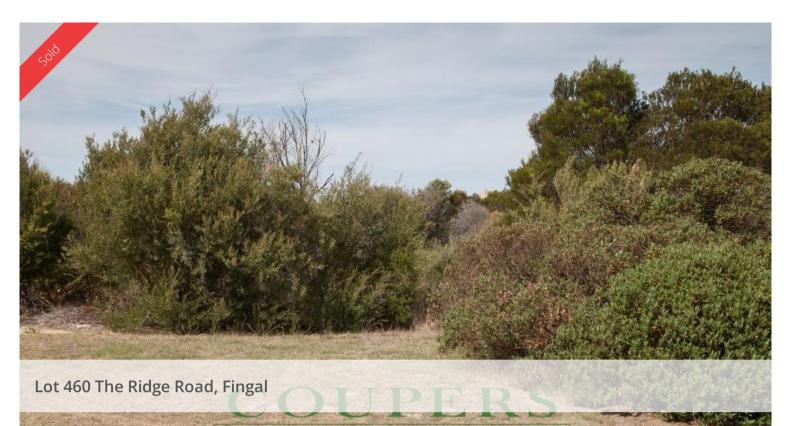

## North-facing block facing onto green space

Just come on the market, this superb, north-facing block fronts onto green space and the community tennis court and bbq area beyond.

Privately situated with established native trees and shrubbery, the land size is approximately 813 sqm. Centrally located within the gated, residential zone and close to the clubhouse, this block is surrounded by quality homes in this well-managed, naturally beautiful environment. This block will sell quickly as it is now one of few for sale on Moonah Links.

## 📇 1 🤌 1 🗖 813 m2

Price SOLD for \$320,000
Property Type Residential
Property ID 350
Land Area 813 m2