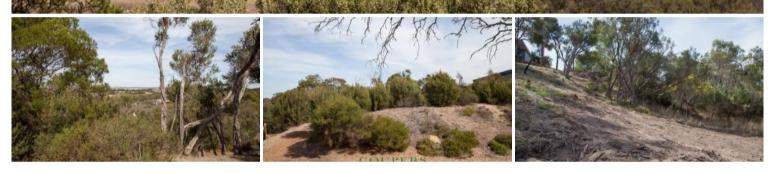

Lot 312 Woodland Way, Fingal

Elevated, and private with great golf course...

Elevated block on Moonah Links; a magnificent north-south facing block in an enviable location with golf course and district views.

Situated in lovely wooded street lined with ancient Moonah trees. Easy stroll to clubhouse with restaurant, bar, golf pro shop and day spa. Land size 707 sqm

The above information provided has been furnished to us by the vendor/s. We have not verified whether or not that information is accurate and do not have any belief in one way or the other in its accuracy. We do not accept any responsibility to any person for its accuracy and do no more than pass it on. All interested parties should make and rely upon their own inquiries in order to determine whether or not this information is in fact accurate.