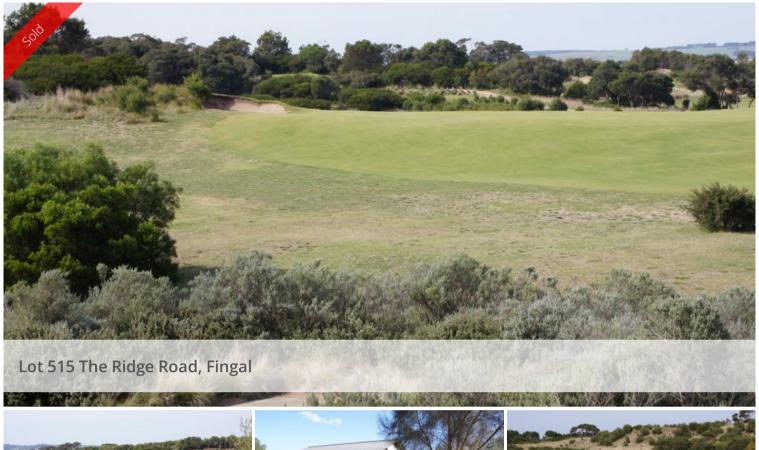

## A Large Block with Extensive Views

Looking for a perfect location - tranquil, safe, the right aspect and surrounded by quality homes? This vacant block of 970 sqm on Moonah Links has extensive views including over 3 greens - directly over the 6th and then out over the 8th and 10th green of the Legends Course.

A serene setting in a well-managed and naturally beautiful environment where one could build with a north-easterly aspect.

Call into our office in Reception at Moonah Links for more information or give us a call to inspect as this property is in a secure, gated area.