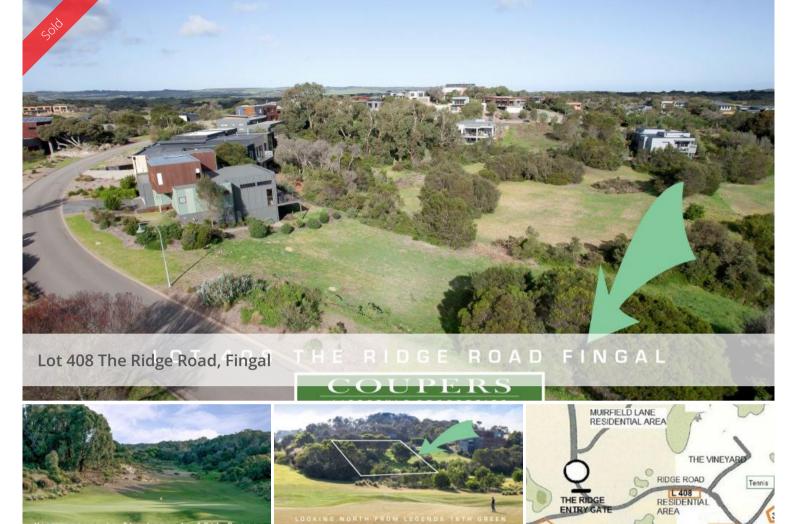

COUPERS

Enjoy great views from this superb block with...

Legends 16th Green

This is a superb block with the additional benefit of having architectural concept plans from leading architectural firm **Jeremy Wolveridge Pty Ltd** stamped for approval should one wish to proceed further with these plans for construction - see rendered images.

Secondly, it is a north-facing, end block of approximately 750 sq m, overlooking the 16th green and 17th tee of The Legends Course on Moonah Links. Surrounded by magnificent green space, this is an idyllic, tranquil environment. To learn more about living on Moonah Links, go to our website and follow the link to our Moonah Links Property site.