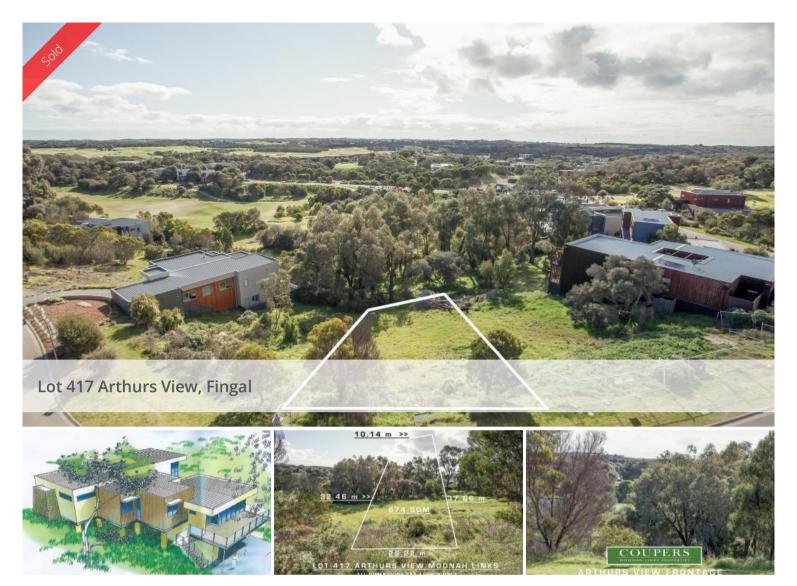

## North-facing Moonah Links block

A great north facing block of 674 sqm with concept plans available. This block overlooking the 16th hole of The Legends Course offers privacy and proximity to the resort facilities.

Surrounded by quality homes and established native vegetation, one can design a dream home or obtain the architectural plans when available. To learn more about living on Moonah Links, go to our website and follow the link to our Moonah Links Property site.

□ 674 m2

Price SOLD for \$445,000

Property Type Residential Property ID 384 Land Area 674 m2