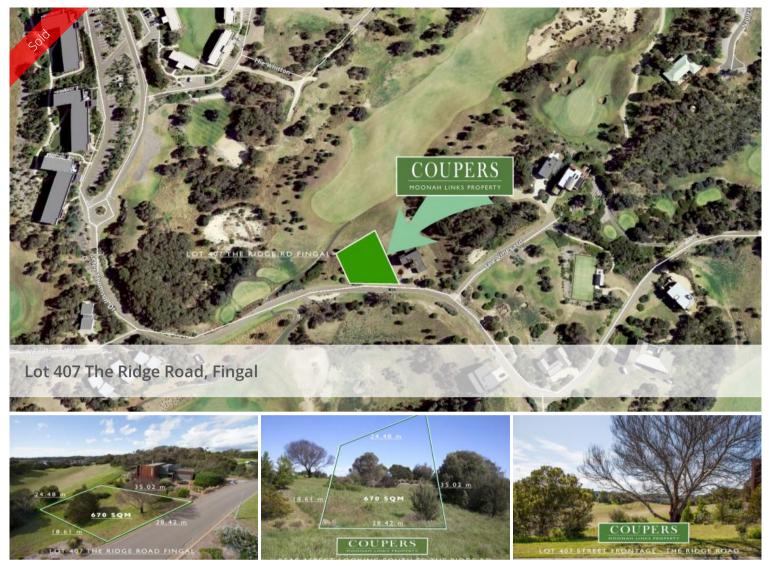

## Magnificent Block with Architectural Plans

This magnificent Moonah Links building block of approximately 670 sqm comes with architectural stamped plans for a home designed for this unique location - all ready to go.

From this planned three bedroom home with 2 living areas, study and large sun deck, one can look north along the length of the 17th fairway of The Legends Course. In an enviable location within walking distance of the clubhouse with restaurant, bar and day spa and surrounded by designer homes.

Contact us to view the block and the plans.

The above information provided has been furnished to us by the vendor/s. We have not verified whether or not that information is accurate and do not have any belief in one way or the other in its accuracy. We do not accept any responsibility to any person for its accuracy and do no more than pass it on. All interested parties should make and rely upon their own inquiries in order to determine whether or not this information is in fact accurate.