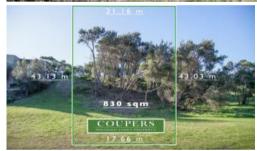

## With Views Like This

Build your dream home in this quiet location on Moonah Links overlooking the 7th, 8th, 9th and 10th holes on The Legends Course. Land size approximately 830 sqm with a north-south orientation.

**3** 830 m2

Price SOLD **Property Type** Residential Property ID 392 Land Area 830 m2