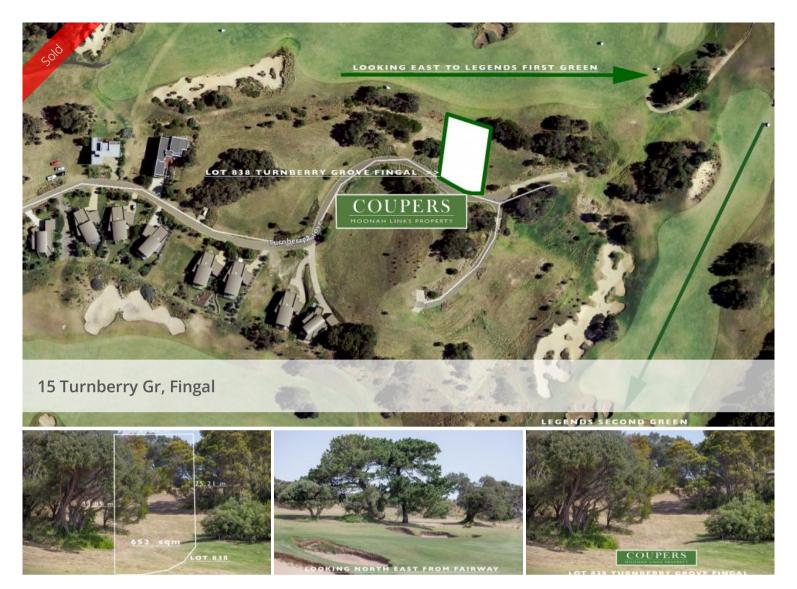

## North-facing Moonah Links Building Block

A north-facing, vacant block of approximately 652 square metres upon which to build your dream home overlooking the first fairway of the Legends Course on Moonah Links.

Just minutes from shopping centres and beaches, one can come home to tranquility and a well-managed environment in an idyllic, naturally beautiful location.

The block is surrounded by designer homes and a short stroll to the clubhouse with golf pro shop, bar, restaurant and day spa.

□ 652 m2

Price SOLD for \$370,000

Property Type Residential Property ID 396 Land Area 652 m2