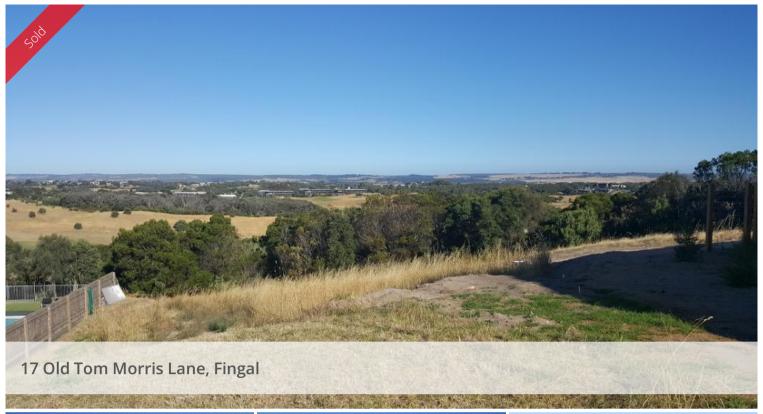

## Elevated Moonah Links Block with Huge Views

This magnificent, elevated block of 11 62 sqm approximately, overlooks the Open Course of Moonah Links.

Situated in a well-maintained gated residential area, the block is opposite the residents tennis court and has views over the golf course and surrounding district towards Cape Schanck as well views of the adjacent pastoral land.