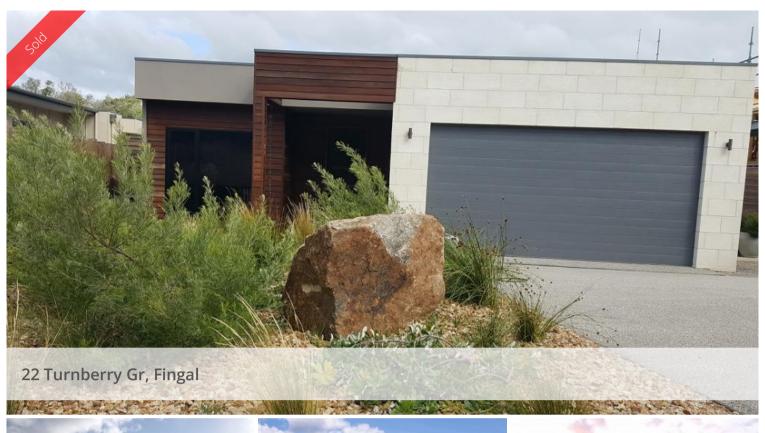

## Near-new, one level home Moonah Links

A near- near, one level home with pool looks east over the 2nd hole of the Legends Course on Moonah Links. More details, floorplan and photographs coming soon.

Set on a large, flat block of 809 sqm approximately, this architect-designed home with pool, quality fixtures and fittings comprises: four bedrooms; living areas; a large workspace/office; large garage.

1 4 № 2 🖨 2 🖸 809 m2

**Price** SOLD for \$1,000,000

Property Type Residential Property ID 401 Land Area 809 m2